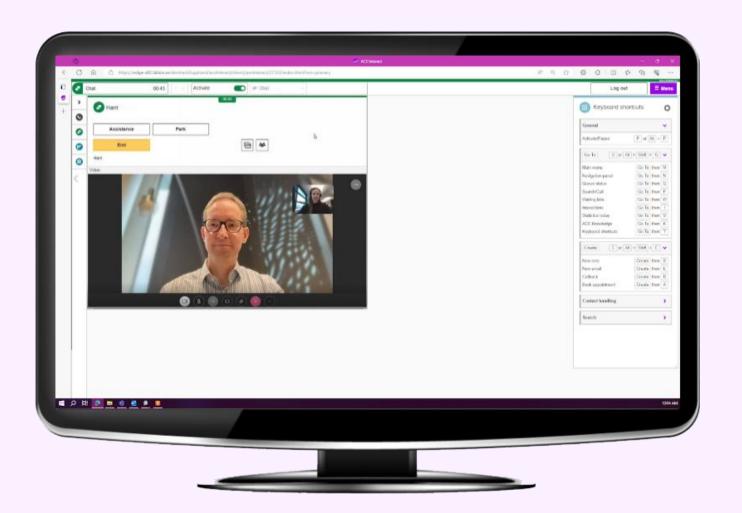

#### **ACE To Go – main features**

- Answer incoming calls from queue
- Handle callbacks from waiting list
- Login and out from queues
- View real time queue status and load
- Transfer call to queue, to person or number using Assistance (only for IVR incoming calls)
- View call history and dial out from list

#### **Features**

- —Take snapshot
- —Attach files
- —Virus scan on files
- —Preview snapshots and files
- —Marc up/drawing
- —Download files and snapshot
- —Background blurring
- —Screen sharing
- —Switch camera (Back and front)