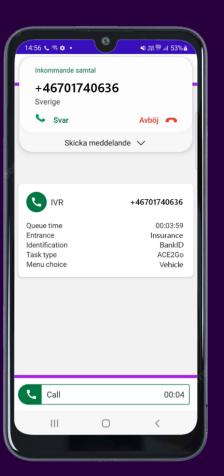

#### **ACE To Go – main features**

- Answer incoming calls from queue
- Handle callbacks from waiting list
- Login and out from queues
- View real time queue status and load
- Transfer call to queue, to person or number using Assistance (only for IVR incoming calls)
- View call history and dial out from list