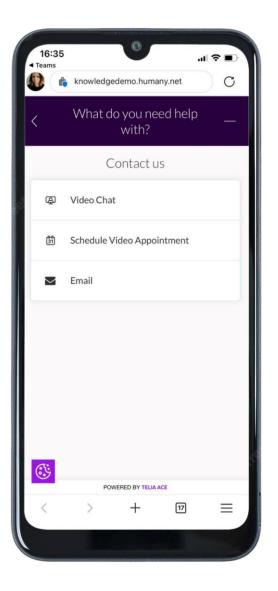

s in the organization adding competence to the contact center



#### **ACE To Go – main features**

- Answer incoming calls from queue
- Handle callbacks from waiting list
- Login and out from queues
- View real time queue status and load
- Transfer call to queue, to person or number using Assistance (only for IVR incoming calls)
- View call history and dial out from list







### Evolving possibilities



- —Support appointments
- —Remote specialist
- Personal meetings online
- —Claims



#### **Features**

- —Take snapshot
- —Attach files
- —Virus scan on files
- —Preview snapshots and files
- —Marc up/drawing
- —Download files and snapshot
- —Background blurring
- —Screen sharing
- —Switch camera (Back and front)





#### Video in two ways

Instant video chat

Schedule Appointment





#### **Key takeaways**

- Increase your workforce with more competens and new roles
- Collect all statistic in one place
- Effective customer meetings
- Connect people
- Easy to use
- Secured and high quality





**Elin Olsson**Common Product Manager
Agent experience



elin.olsson@teliacompany.com



www.linkedin.com/in/elinolsson1986



https://ace-showcase.com/