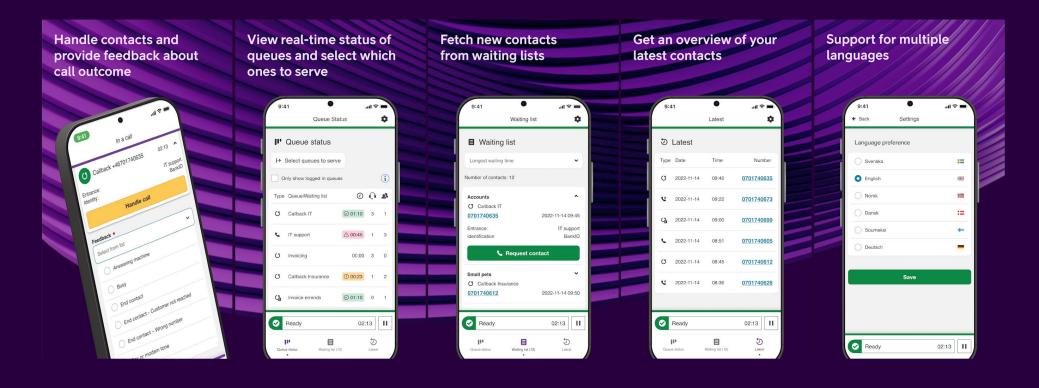

#### ACE To Go - Mobile APP

Available for Android and iOS from ACE 26

Replaces ACE Mobile Agent

#### **ACE To Go – main features**

- Answer incoming calls from queue
- Handle callbacks from waiting list
- Login and out from queues
- View real time queue status and load
- Transfer call to queue, to person or number using Assistance (only for IVR incoming calls)
- View call history and dial out from list